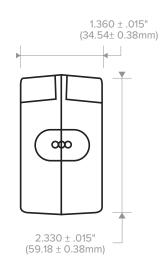

# CONSTRUCTION

- 3.69" H x 2.33" W x 1.36" D (93.73mm H x 59.18mm W x 34.54mm D)
- 15 oz. (425.24 g)
- Black

# **DIMENSIONS**