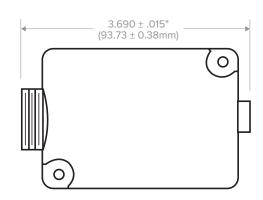

# CONSTRUCTION

- 3.69" H x 2.33" W x 1.36" D (93.73mm H x 59.18mm W x 34.54mm D)
- 15 oz. (425.24 g)
- Black

# **DIMENSIONS**