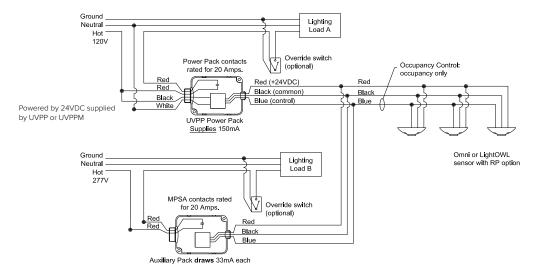

|
|-----------|---------------------------------------------------------|
| CATALOG # |                                                         |
|           |                                                         |
|           |                                                         |
| Model     |                                                         |
| UVPP      | Universal Voltage Power Pack                            |
| UVPPM1    | Universal Voltage Power Pack with Manual ON/OFF Control |

#### Notes:

 Low voltage momentary switch required for manual control (Sold separately).





DATE: LOCATION:

TYPE: PROJECT:

CATALOG #:

# **UNIVERSAL VOLTAGE POWER PACKS**

POWER PACKS AND RELAYS

# **DIMENSIONS**





# **ADDITIONAL INFORMATION**

### Wiring Diagrams



# **UVPP** Wiring Diagram



UVPPM Wiring Diagram