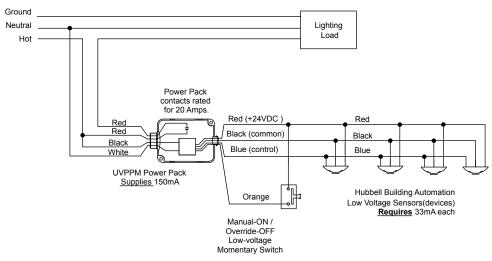

----|---------------------------------------------------------|
| CATALOG # |                                                         |
|           |                                                         |
|           |                                                         |
| Model     |                                                         |
| UVPP      | Universal Voltage Power Pack                            |
| UVPPM1    | Universal Voltage Power Pack with Manual ON/OFF Control |

#### Notes:

 Low voltage momentary switch required for manual control (Sold separately).





DATE: LOCATION:

TYPE: PROJECT:

CATALOG #:

# **UNIVERSAL VOLTAGE POWER PACKS**

POWER PACKS AND RELAYS

# **DIMENSIONS**





# **ADDITIONAL INFORMATION**

### Wiring Diagrams



# **UVPP** Wiring Diagram



UVPPM Wiring Diagram