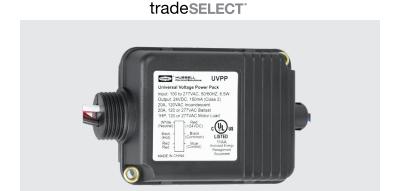

# **UNIVERSAL VOLTAGE POWER PACKS**

POWER PACKS AND RELAYS

# **FEATURES**

- · Universal voltage: 120/277VAC; 50/60Hz
- · Automatic voltage detection
- Electrical loads switching capability: maximum of 20 Amps
- Regulated 24VDC current; 150mA output
- · Zero Arc Point Switching
- · Plenum rated
- Mounts: inside or outside a junction box; inside a fixture
- · Companion auxiliary relay device available (MPSA)